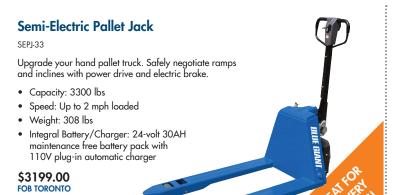

# BIJE GIANT®

# MATERIAL HANDLING EQUIPMENT



### **Electric Pallet Jack**

An alternative to manual pallet trucks. With the addition of the Easy Exchange Battery, the EPJ-25 makes power issues a non-factor for light duty applications.

- Capacity: 2500 lbs
- Easy Exchange Lithium Ion Battery 24-volt 20AH rechargeable, 110VAC plug-in external charger
- Speed: Up to 2.5 mph loaded
- Designed fro use with standard 48" pallets and other common skids and containers.

\$3339.00 FOR TORONTO



## **Electric Powered Pallet Truck**

FPI-45

Low cost electric pallet truck, ideal for crowded loading docks, work cells and congested aisles.

- Capacity: 4500 lbs
- Speed: Up to 5.6 mph loaded
- Battery: 24-volt 224 AH AGM maintenance-free battery pack with built-in 110V AC charger
- Gas assisted spring handle

\$6700.00



#### Rider Pallet Truc