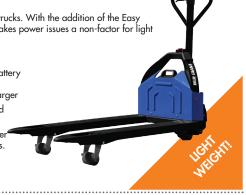

### **Electric Pallet Jack**

An alternative to manual pallet trucks. With the addition of the Easy Exchange Battery, the EPJ-25 makes power issues a non-factor for light duty applications.

- Capacity: 2500 lbs
- Easy Exchange Lithium Ion Battery 24-volt 20AH rechargeable, 110VAC plug-in external charger
- Speed: Up to 2.5 mph loaded
- Designed fro use with standard 48" pallets and other common skids and containers.