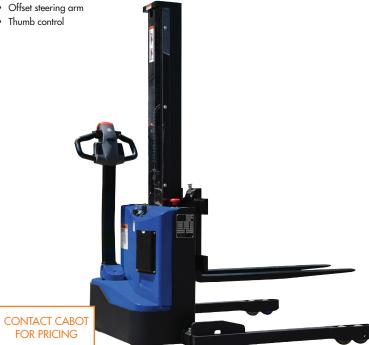

#### **Powered Drive Electric Stacker**

Narrow aisle stacker, general material handling, stacking, work positioning in high areas.

- · Capacity: 2200 lbs
- Speed: Up to 2.5 mph loaded
- Battery: 24-volt AGM maintenance-free batteries
- Curtis smooth, step less travel