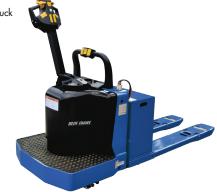

#### Rider Pallet Truck

EPJ-60R

Heavy duty end-control rider pallet truck ideal for manufacturing and large warehouse applications.

- Capacity: 6000 lbs
- Speed: Up to 6.5 mph loaded
- Large operator platform
- 24-Volt programmable ZAPI traction control