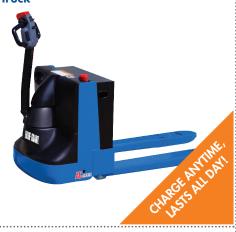

## **Electric Powered Pallet Truck**

FPI-45

Low cost electric pallet truck, ideal for crowded loading docks, work cells and congested aisles.

- Capacity: 4500 lbs
- Speed: Up to 5.6 mph loaded
- Battery: 24-volt 224 AH AGM maintenance-free battery pack with built-in 110V AC charger
- Gas assisted spring handle